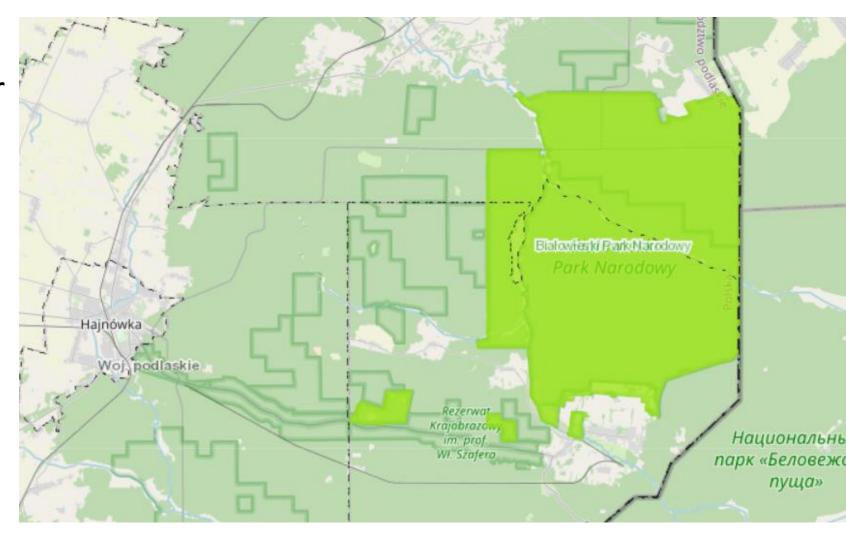

#### Białowieża Forest

Lecture on Białowieża
 Forest will is planned for Monday evening

- Białowieża Promeval Forest:
  - Strict Reserve
  - Reserves
  - other forests

all valuable and old grown