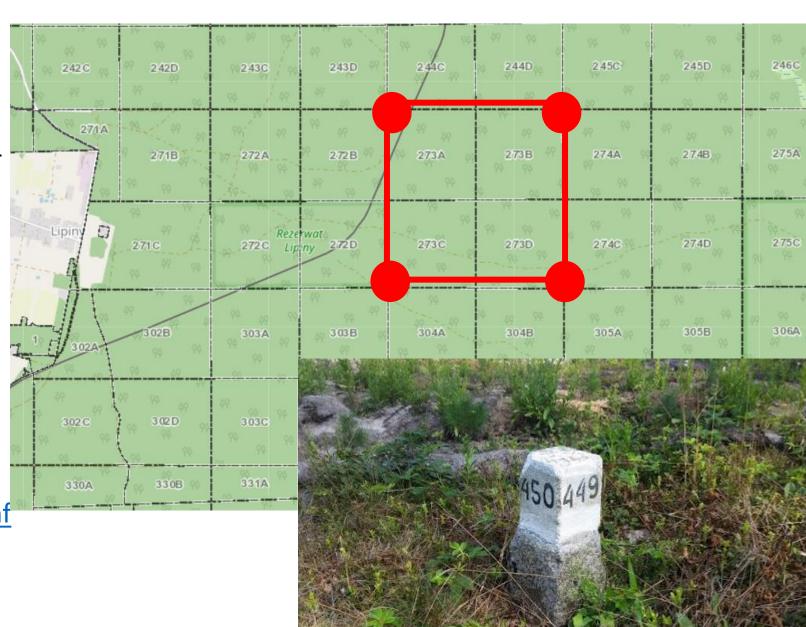

# How to locate yourself in Polish Forest

 forest are divided into districts = numbered squares

 each large square is divided into 4 smaller called A,B,C,D

 the numbering system is unique for whole country

 in each corner there is numbered pilar indicating numbers of districts

 https://www.radiopik.pl/public/inf o/2018/2018-08-07 1533628891.jpg