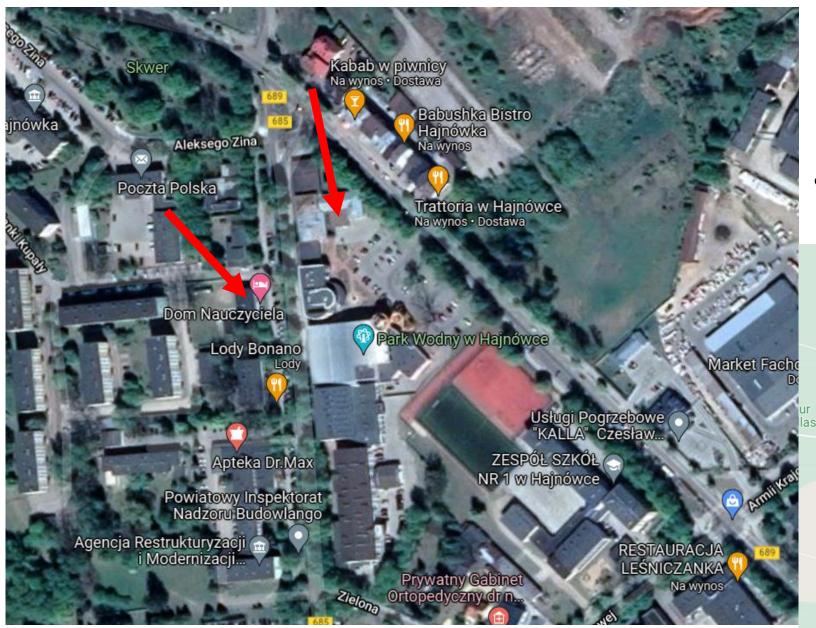

#### Venue

 Dom Nauczyciela, ul. Piłsudskiego 6, Hajnówka

 Instytut Nauk Leśnych, ul. Piłsudkiego 1